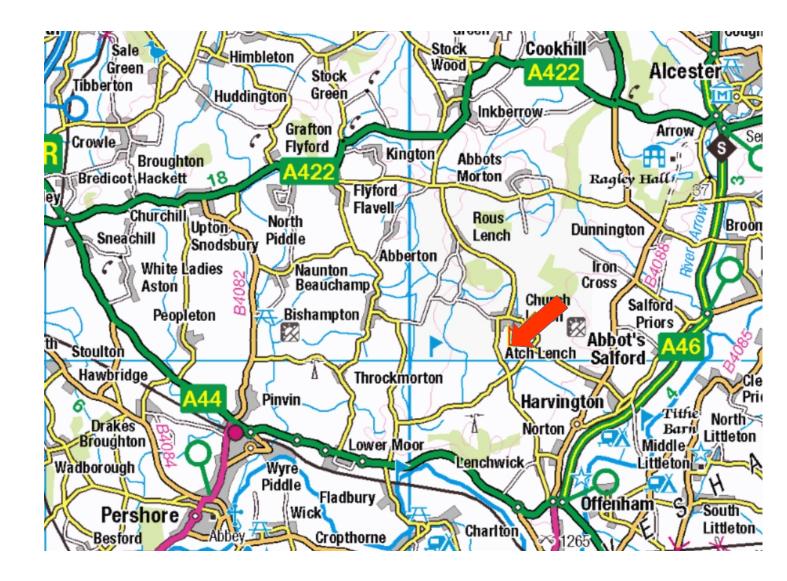

#### **LENCHES LAKES**

Evesham Road, Church Lench, Evesham, Worcestershire, WR11 4UB

Event venue: LENCHES LAKES (NCWSSC)

Camping / caravanning on site.

Please see the The Newfoundland Club Website for the Water Trials Test Weekend information